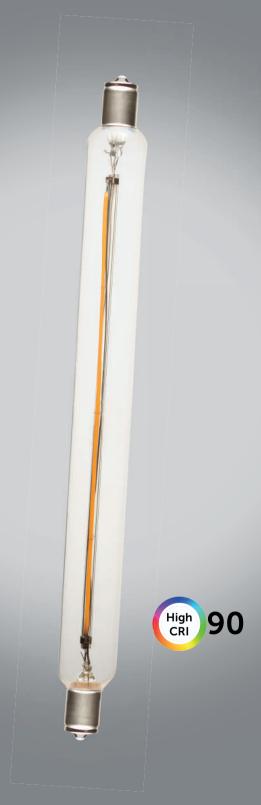

## Aztex LED High CRI Double Ended Strip

High Colour Rendering Index (CRI) lamps provide clean, crisp lighting, ideal for the retail  $\theta$  hospitality environments. A high CRI lamp ensures that brightly coloured products are displayed to their full potential, lamps with poor CRI will distort some colours.

Ultra Warm White H 284mm Ø25mm

| Code         | Lamp Type                                          | CCT  | Lm  | Dim     | V   | Hours |
|--------------|----------------------------------------------------|------|-----|---------|-----|-------|
| Non Dimmable |                                                    |      |     |         |     |       |
| 60224        | 5W LED CRI90 Double Ended Strip Lamp<br>S15, Clear | 2200 | 340 | Non Dim | 240 | 15000 |
| Dimmable     |                                                    |      |     |         |     |       |
| 60225        | 5W LED CRI90 Double Ended Strip Lamp<br>S15, Clear | 2200 | 340 | Dim     | 240 | 15000 |